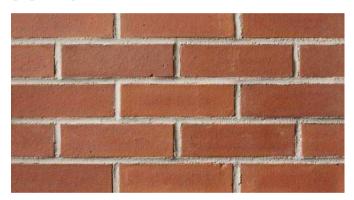

CONCAVE I MORTAR JOINT

FILISH ROUSHED I MODTAD IOIN

FLUSH TROWELED I MORTAR JOINT

**RAKED I MORTAR JOINT** 

OVERGROUT | MORTAR JOIN

**GRAPEVINE I MORTAR JOINT** 

**RED RANGE | MODULAR SIZE SHOWN** 

**TOWN HALL | QUEEN SIZE SHOWN** 