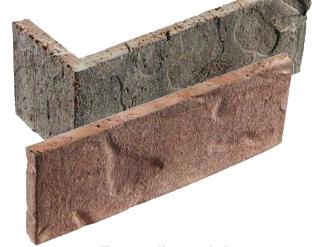

**OLD INDIANA** | QUEEN SIZE SHOWN

**HARVARD**SYNERGY AT THE MAYFAIR COLLECTION | WAUWATOSA, WISCONSIN

TOP RIGHT BOTTOM RIGHT

CEDAR CREEK OLD INDIANA

SIMBrick® SAME COLORS, SAME TEXTURE.

It's time to think outside the brick and transform your home or office in ways you never thought was possible with SlimBrick® from BrickCraft - America's Brick Yard.

Our natural brick tiles are tuly unique. Cut from one of our **26** 100% kiln-fired clay brick colors, these 5/8" thick pieces rely on the natural pigments of the clay for its color, giving SlimBrick® a vast array of patterns and hues. The brick tiles have a sawed back, carry the rough texture of the original brick throughout the layers and will give your project that much sought after look of genuine brick. SlimBrick is available in the same kiln run as your full brick order upon request.

Brickcraft's SlimBrick® offers an easy alternative to a traditional brick wall look. Our thin bricks are lighter than conventional brick, and are ideal for internal or external applications - from man caves and kitchens to accents in a hallway.