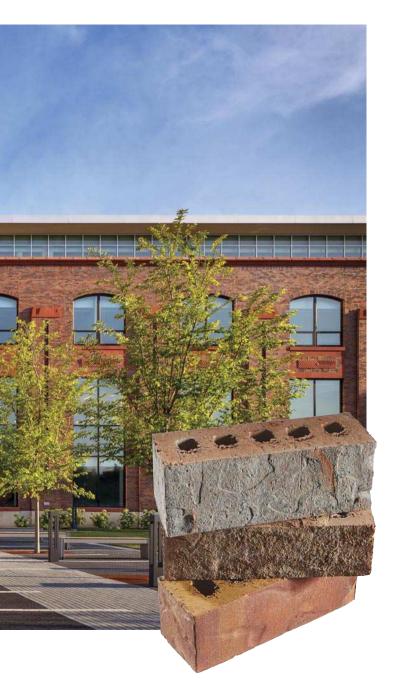

Our natural brick tiles are tuly unique. Cut from one of our **26** 100% kiln-fired clay brick colors, these 5/8" thick pieces rely on the natural pigments of the clay for its color, giving SlimBrick® a vast array of patterns and hues. The brick tiles have a sawed back, carry the rough texture of the original brick throughout the layers and will give your project that much sought after look of genuine brick. SlimBrick is available in the same kiln run as your full brick order upon request.

Brickcraft's SlimBrick® offers an easy alternative to a traditional brick wall look. Our thin bricks are lighter than conventional brick, and are ideal for internal or external applications - from man caves and kitchens to accents in a hallway.