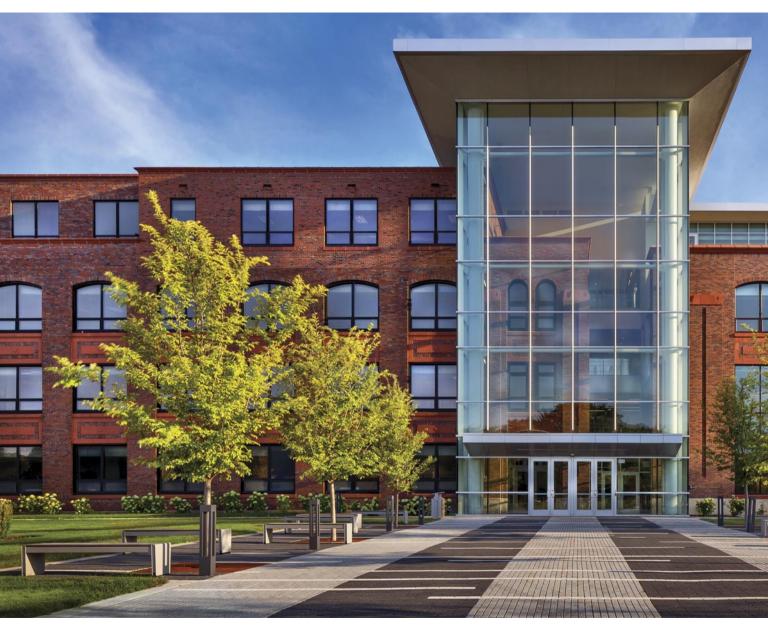

**OLD INDIANA** | QUEEN SIZE SHOWN

**HARVARD**SYNERGY AT THE MAYFAIR COLLECTION | WAUWATOSA, WISCONSIN

TOP RIGHT BOTTOM RIGHT

CEDAR CREEK OLD INDIANA

SIMBrick® SAME COLORS, SAME TEXTURE.

It's time to think outside the brick and transform your home or office in ways you never thought was possible with SlimBrick® from BrickCraft - America's Brick Yard.