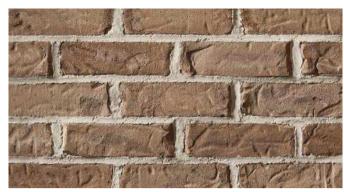

TOP RIGHT BOTTOM RIGHT

OLDE HICKORY DRIFTWOOD | 2020 ST. JUDE DREAM HOME

CORAL BLEND | QUEEN SIZE SHOWN

**CRAWFORD COMMONS** | STANDARD SIZE SHOWN

**DRIFTWOOD** | QUEEN SIZE SHOWN

**COUNTRY ROAD | QUEEN SIZE SHOWN** 