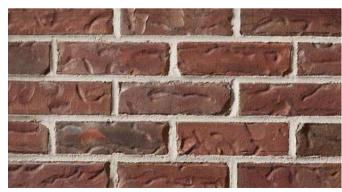

TWILIGHT | QUEEN SIZE SHOWN

**SIGNATURE BLEND** | MODULAR SIZE SHOWN

TRADITIONAL RED | MODULAR SIZE SHOWN

**WABASH** | MODULAR SIZE SHOWN

PLEASE NOTE: THIS LITERATURE IS INTENDED TO GENERALLY SHOW THE COLOR RANGE OF BRICKCRAFT COLORS. USING PRINT AND PHOTOGRAPHY, IT IS IMPOSSIBLE TO SHOW ALL COLORS, PERCENTAGES OF COLORS, TEXTURE AND THE IMPERFECTIONS THAT MAY BE CONTAINED IN BRICK. BRICK FROM DIFFERENT KILN RUNS MAY VARY SLIGHTLY IN COLOR RANGE AND TEXTURE.