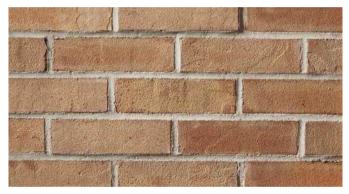

TOP RIGHT BOTTOM RIGHT

OLDE HICKORY DRIFTWOOD | 2020 ST. JUDE DREAM HOME

CORAL BLEND | QUEEN SIZE SHOWN

**CRAWFORD COMMONS** | STANDARD SIZE SHOWN

**DRIFTWOOD** | QUEEN SIZE SHOWN

**COUNTRY ROAD | QUEEN SIZE SHOWN** 