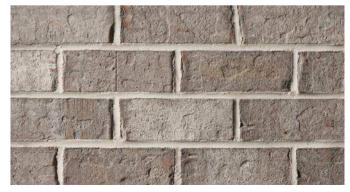

**OLD INDIANA** | QUEEN SIZE SHOWN

**HARVARD**SYNERGY AT THE MAYFAIR COLLECTION | WAUWATOSA, WISCONSIN

TOP RIGHT BOTTOM RIGHT

CEDAR CREEK OLD INDIANA

SIMBrick® SAME COLORS, SAME TEXTURE.

It's time to think outside the brick and transform your home or office in ways you never thought was possible with SlimBrick® from BrickCraft - America's Brick Yard.