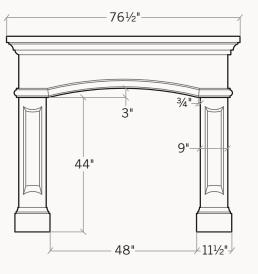

The Annalisa ships *pre-sealed* with the following:

Stone Mantel & Legs Ledger Board & Screws for easy installation 3 Trim Panels in matching color & finish— 1 @ 8" × 50.5" 2 @ 5" × 39"

Large Tube Color-Matched Caulking 3 oz Bottle of Color Wash *for touch-ups* Large Tube of Adhesive Shims

The Annalisa

Fireplace Surround

Fireplaces forged with the heritage of craftsmanship

Elegance and beauty adorn The Annalisa with its gently sloping arch and detailed carvings. Its scale is designed for larger rooms, perfectly suited for elegant and casual settings alike.