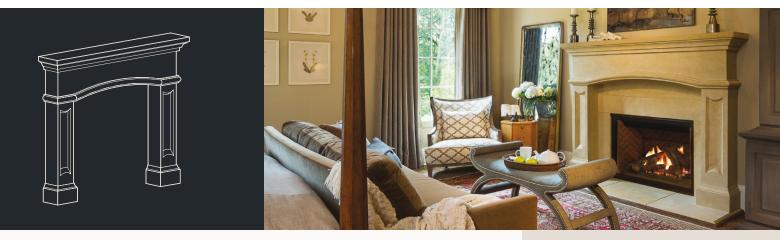

The Annalisa

Fireplace Surround

Fireplaces forged with the heritage of craftsmanship

Elegance and beauty adorn The Annalisa with its gently sloping arch and detailed carvings. Its scale is designed for larger rooms, perfectly suited for elegant and casual settings alike.