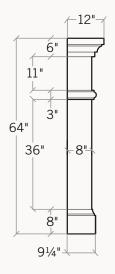

The Annalisa ships *pre-sealed* with the following:

Stone Mantel & Legs Ledger Board & Screws for easy installation 3 Trim Panels in matching color & finish— 1 @ 8" × 50.5" 2 @ 5" × 39"

Large Tube Color-Matched Caulking 3 oz Bottle of Color Wash *for touch-ups* Large Tube of Adhesive Shims