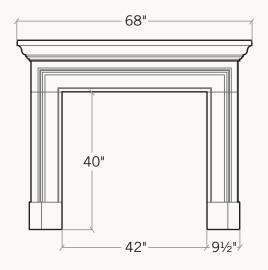

## The Bryant ships pre-sealed with the following:

Stone Mantel & Legs

Ledger Board & Screws for easy installation

3 Trim Panels in matching color & finish—

1 @ 5" × 42"

2 @ 5" × 35"

Large Tube Color-Matched Caulking