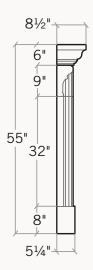

## The Bryant ships pre-sealed with the following:

Stone Mantel & Legs

Ledger Board & Screws for easy installation

3 Trim Panels in matching color & finish—

1 @ 5" × 42"

2 @ 5" × 35"

Large Tube Color-Matched Caulking