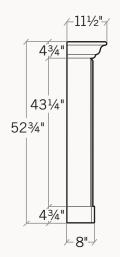

## The Carmela

Fireplace Surround

Fireplaces forged with the heritage of craftsmanship The Carmela is layered with visual interest beginning with its plinth block foundation and linear legs framed with a unique bull nose detail. The 11.5" depth mantel provides ample space for decor.