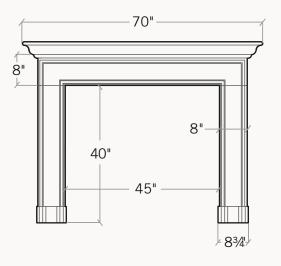

## The Carmela ships *pre-sealed* with the following:

Stone Mantel & Legs

Ledger Board & Screws for easy installation

3 Trim Panels in matching color & finish—

1 @ 5" × 45"

2 @ 5" × 35"

Large Tube Color-Matched Caulking

## The Carmela

Fireplace Surround

Fireplaces forged with the heritage of craftsmanship The Carmela is layered with visual interest beginning with its plinth block foundation and linear legs framed with a unique bull nose detail. The 11.5" depth mantel provides ample space for decor.