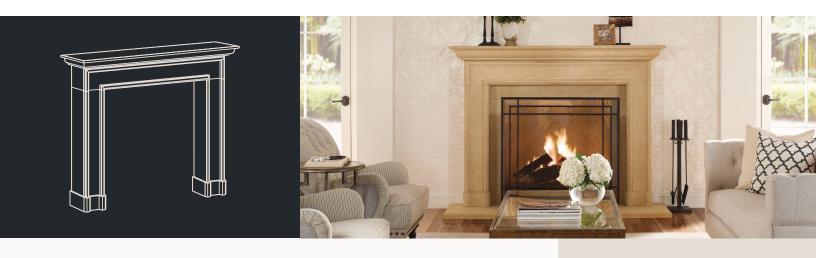

## The Carmela

Fireplace Surround

Fireplaces forged with the heritage of craftsmanship The Carmela is layered with visual interest beginning with its plinth block foundation and linear legs framed with a unique bull nose detail. The 11.5" depth mantel provides ample space for decor.