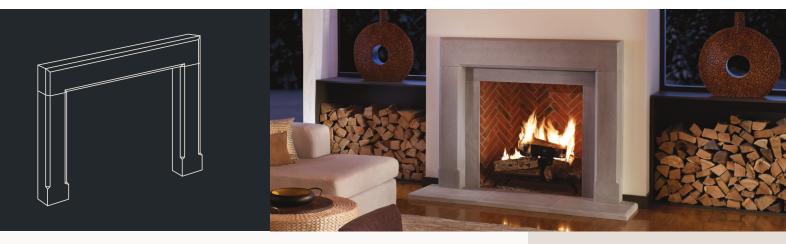

## The Dylan<sup>™</sup> Fireplace Surround

Fireplaces forged with the heritage of craftsmanship

The modern refinement of The Dylan is evident with its extremely clean lines. The surrounding beveled edges create a distinctive architectural detail.

## The Dylan ships pre-sealed with the following:

Stone Mantel & Legs Ledger Board & Screws for easy installation 3 Trim Panels in matching color & finish— 1 @ 5" × 46" 2 @ 5" × 36" Large Tube Color-Matched