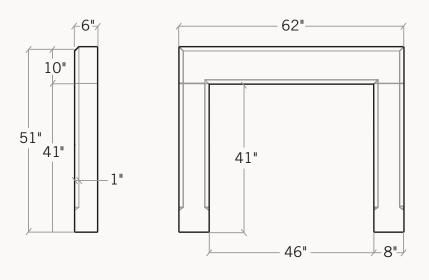

## The Dylan ships pre-sealed with the following:

Stone Mantel & Legs Ledger Board & Screws for easy installation 3 Trim Panels in matching color & finish— 1 @ 5" × 46" 2 @ 5" × 36" Large Tube Color-Matched