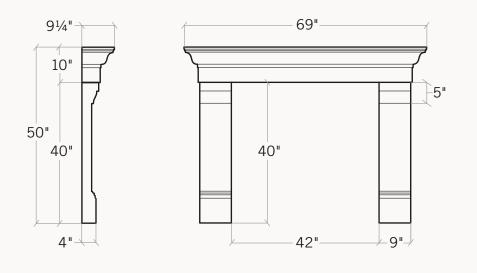

## The Florentina<sup>®</sup>

Fireplace Surround

Fireplaces forged with the heritage of craftsmanship

The classical shape of The Florentina creates the perfect frame for a wide variety of fireplace settings. The 9" mantel depth provides ample area to stylize to your specific interior design.