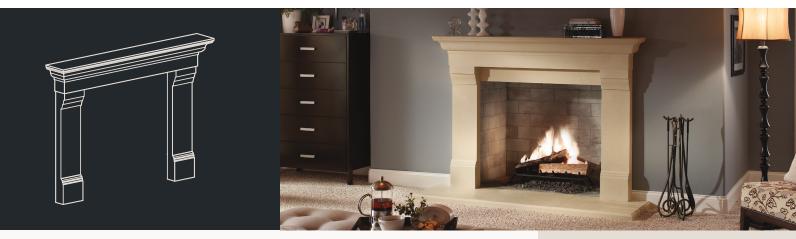

## The Florentina<sup>®</sup>

Fireplace Surround

Fireplaces forged with the heritage of craftsmanship

The classical shape of The Florentina creates the perfect frame for a wide variety of fireplace settings. The 9" mantel depth provides ample area to stylize to your specific interior design.