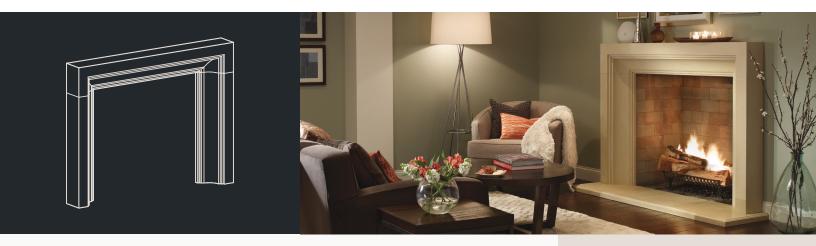

## The Giada

Fireplace Surround

Fireplaces forged with the heritage of craftsmanship The pleasing blend of clean lines and finite details invite this surround into both contemporary and transitional settings. The 8" monolithic depth gives way to deeply carved and symmetrical properties.