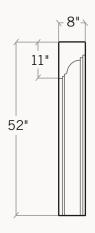

## The Giada ships pre-sealed with the following:

Stone Mantel & Legs

Ledger Board & Screws for easy installation

3 Trim Panels in matching color & finish—

1 @ 5" × 45"

2 @ 5" × 36"

Large Tube Color-Matched Caulking