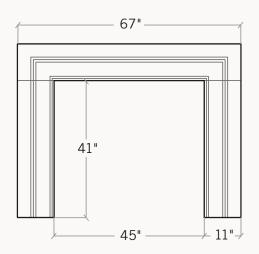

## The Giada ships pre-sealed with the following:

Stone Mantel & Legs

Ledger Board & Screws for easy installation

3 Trim Panels in matching color & finish—

1 @ 5" × 45"

2 @ 5" × 36"

Large Tube Color-Matched Caulking