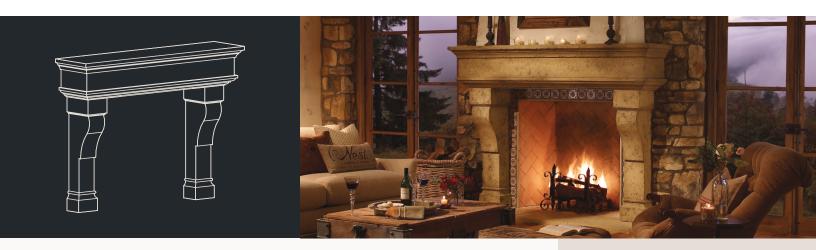

## The Palacio

Fireplace Surround

Fireplaces forged with the heritage of craftsmanship The majestic form of The Palacio draws you in with its impressive size and stature. Paired with a rustic stone, it transports you to a countryside manor. Its commanding presence will easily become the focal masterpiece for any luxurious space.