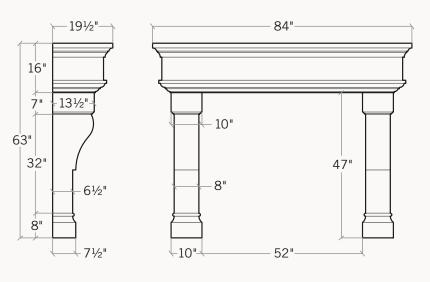

## The Palacio ships pre-sealed with the following:

Stone Mantel & Legs

Ledger Board & Screws for easy installation

3 Trim Panels in matching color & finish—

1 @ 5" × 54"

2 @ 5" × 42"

Large Tube Color-Matched Caulking