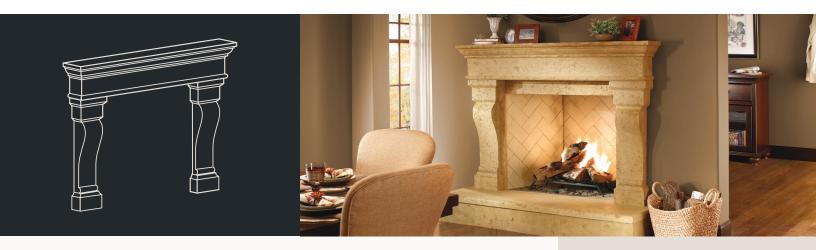

## The Sofia<sup>™</sup>

Fireplace Surround

Fireplaces forged with the heritage of craftsmanship The understated elegance of The Sofia combines both straight lines and flowing curves. This long-established shape works well with traditional settings. Paired with a raised hearth, The Sofia beckons an after-dinner fireside chat.