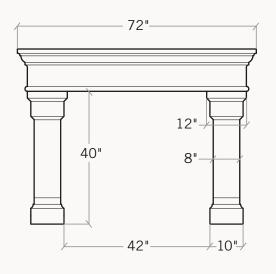

## The Sofia ships pre-sealed with the following:

Stone Mantel & Legs

Ledger Board & Screws for easy installation

3 Trim Panels in matching color & finish—

1 @ 5" × 42"

2 @ 5" × 35"

Large Tube Color-Matched Caulking