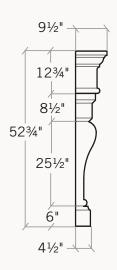

## The Sofia ships pre-sealed with the following:

Stone Mantel & Legs

Ledger Board & Screws for easy installation

3 Trim Panels in matching color & finish—

1 @ 5" × 42"

2 @ 5" × 35"

Large Tube Color-Matched Caulking