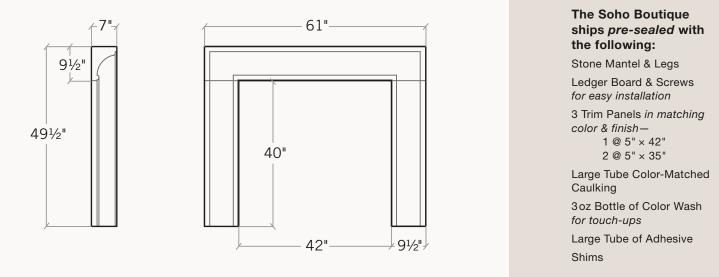

## The Soho Boutique

Fireplace Surround

Fireplaces forged with the heritage of craftsmanship

As the name implies, The Soho "Boutique" is a smaller-scaled fireplace surround, yet its clean lines imply a sense of luxury and timeless style. Pair with a linear form of stone or brick for a perfect match.