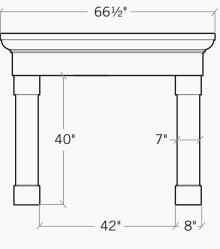

## The Valentina<sup>®</sup>

Fireplace Surround

Fireplaces forged with the heritage of craftsmanship

Like an afternoon walk along a cypress-lined country road, this surround will imbue a sense of rustic Italian charm. The robust 13" deep mantel paired with two gently sloping pilasters completes its distinct presence.