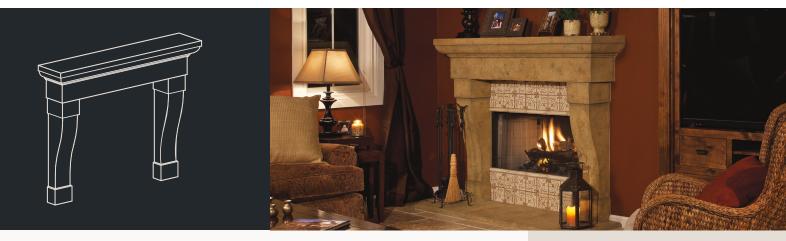

## The Valentina<sup>®</sup>

Fireplace Surround

Fireplaces forged with the heritage of craftsmanship

Like an afternoon walk along a cypress-lined country road, this surround will imbue a sense of rustic Italian charm. The robust 13" deep mantel paired with two gently sloping pilasters completes its distinct presence.