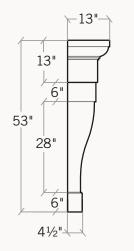

## The Valentina<sup>®</sup>

Fireplace Surround

Fireplaces forged with the heritage of craftsmanship

Like an afternoon walk along a cypress-lined country road, this surround will imbue a sense of rustic Italian charm. The robust 13" deep mantel paired with two gently sloping pilasters completes its distinct presence.