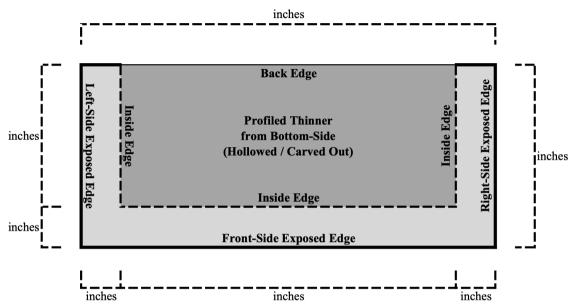

## **DIMENSIONS**

## **THICKNESS - Side Profile**

| FINISHES                      | (Write-In Finishes Below) |
|-------------------------------|---------------------------|
| Top-Side Exposed Surface      |                           |
| Bottom-Side Exposed Surface   |                           |
| Bottom-Side Unexposed Surface |                           |
| Front-Side Exposed Edge       |                           |
| Back Edge (Unexposed)         |                           |
| Right-Side Exposed Edge       |                           |
| Left-Side Exposed Edge        |                           |
| Inside Edges (Unexposed)      |                           |

|        | Top-Side Exposed Surface                       |                           | _                     |
|--------|------------------------------------------------|---------------------------|-----------------------|
| inches |                                                | Front-Side<br>xposed Edge | I<br>I<br>I<br>Inches |
| inches | Space Profiled Thinner (Hollowed / Carved Out) | Fron<br>Expose            |                       |
|        | Bottom-Sid                                     | e                         | _                     |
|        | Exposed Surf                                   | ace                       |                       |