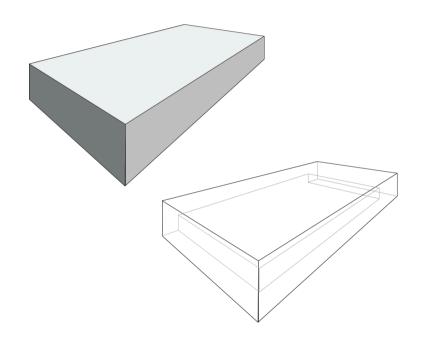

## **Rebated - 3-Sided** Quantity \_\_\_\_

## **THICKNESS - Side Profile**

| FINISHES                      | (Write-In Finishes Below) |
|-------------------------------|---------------------------|
| Top-Side Exposed Surface      |                           |
| Bottom-Side Exposed Surface   |                           |
| Bottom-Side Unexposed Surface |                           |
| Front-Side Exposed Edge       |                           |
| Back Edge (Unexposed)         |                           |
| Right-Side Exposed Edge       |                           |
| Left-Side Exposed Edge        |                           |
| Inside Edges (Unexposed)      |                           |