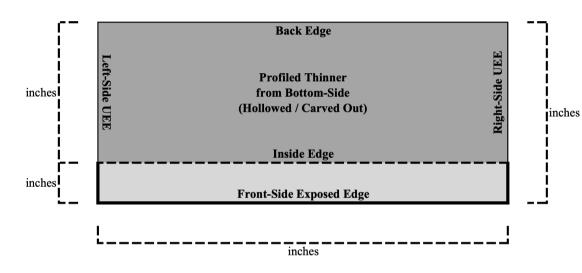

# FINISHES (Write-In Finishes Below)

| I II (IDIIID)                   | (Witte III I IIIIsiles Below) |
|---------------------------------|-------------------------------|
| Top-Side Exposed Surface        |                               |
| Bottom-Side Exposed Surface     |                               |
| Bottom-Side Unexposed Surface   |                               |
| Front-Side Exposed Edge         |                               |
| Back Edge (Unexposed)           |                               |
| Right-Side Unexposed Edge (UEE) |                               |
| Left-Side Unexposed Edge (UEE)  |                               |
| Inside Edges (Unexposed)        |                               |

### **DIMENSIONS**

### **THICKNESS - Side Profile**

Notes/Comments:

Quality Checked By: