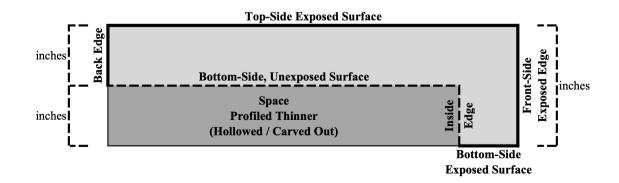

# FINISHES (Write-In Finishes Below)

| I II (IDIIID)                   | (Witte III I IIIIsiles Below) |
|---------------------------------|-------------------------------|
| Top-Side Exposed Surface        |                               |
| Bottom-Side Exposed Surface     |                               |
| Bottom-Side Unexposed Surface   |                               |
| Front-Side Exposed Edge         |                               |
| Back Edge (Unexposed)           |                               |
| Right-Side Unexposed Edge (UEE) |                               |
| Left-Side Unexposed Edge (UEE)  |                               |
| Inside Edges (Unexposed)        |                               |

### **DIMENSIONS**

### **THICKNESS - Side Profile**

Notes/Comments:

Quality Checked By: