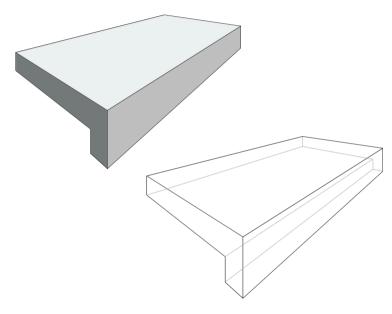

## **CUSTOM CUT STONE ORDER FORM**

| Date | PO # |  |
|------|------|--|
|      |      |  |

| Order# |  |
|--------|--|
|        |  |

| Salesperson  |  |
|--------------|--|
| palesperson. |  |





Customer Name \_\_\_\_\_

## **Rebate - Front 1-Sided**

**STONE TYPE** 

Quantity \_\_\_\_



# FINISHES (Write-In Finishes Below)

| I II (IDIIID)                   | (Witte III I IIIIsiles Below) |
|---------------------------------|-------------------------------|
| Top-Side Exposed Surface        |                               |
| Bottom-Side Exposed Surface     |                               |
| Bottom-Side Unexposed Surface   |                               |
| Front-Side Exposed Edge         |                               |
| Back Edge (Unexposed)           |                               |
| Right-Side Unexposed Edge (UEE) |                               |
| Left-Side Unexposed Edge (UEE)  |                               |
| Inside Edges (Unexposed)        |                               |

### **DIMENSIONS**



### **THICKNESS - Side Profile**



Notes/Comments:

Qual