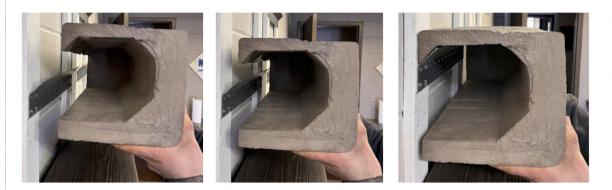

#### **Easy Mounting**

Our wall mounting system is one of the easiest in the industry. No drilling into the mantel, just hang the mounting bracket and place the beam on the bracket and you're done.

Color variations are inherent in all products. The product colors you see in this brochure are as accurate as current photography and printing techniques allow. We recommend you look at product samples before selecting a color.