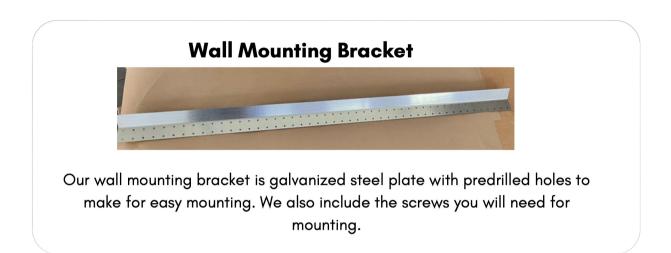

#### **Easy Mounting**

Our wall mounting system is one of the easiest in the industry. No drilling into the mantel, just hang the mounting bracket and place the beam on the bracket and you're done.

Color variations are inherent in all products. The product colors you see in this brochure are as accurate as current photography and printing techniques allow. We recommend you look at product samples before selecting a color.