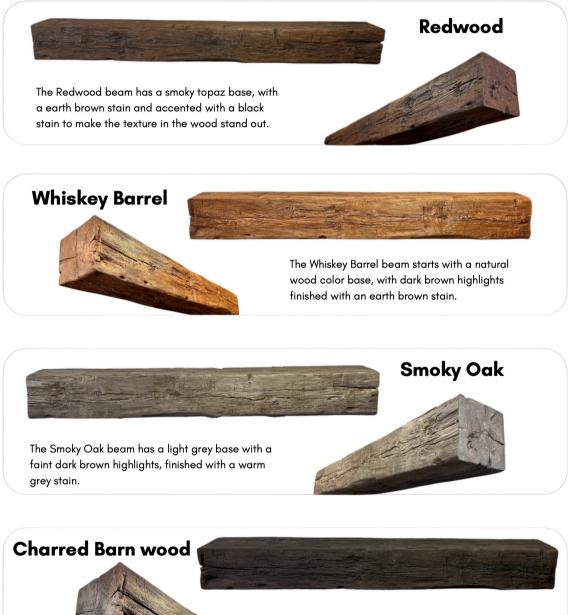

## **Rustic Beam Mantel**

The Charred Barn wood beam has a dark brown base, finished with a black stain.

Color variations are inherent in all products. The product colors you see in this brochure are as accurate as current photography and printing techniques allow. We recommend you look at product samples before selecting a color.