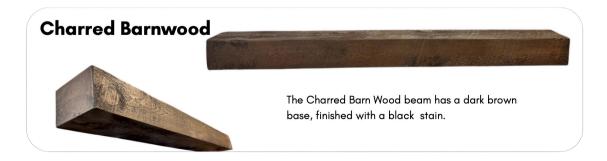

# **Mantel Styles**

These non-combustible mantels are available in a 5" X 8" with lengths of 60" and 72". Comes with a pre-drilled wall mounting bracket.

## **Mantel Styles**

These non-combustible mantels are available in a 5" X 8" with lengths of 60" and 72". 60" mantel weighs 63 lbs and the 72" mantel weighs 76 lbs.