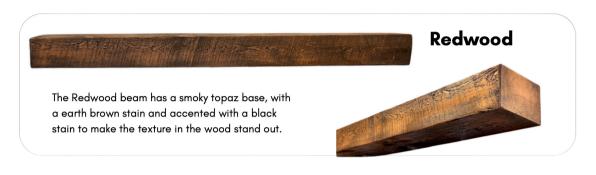

# **Mantel Styles**

These non-combustible mantels are available in a 5" X 8" with lengths of 60" and 72". Comes with a pre-drilled wall mounting bracket.

## **Mantel Styles**

These non-combustible mantels are available in a 5" X 8" with lengths of 60" and 72". 60" mantel weighs 63 lbs and the 72" mantel weighs 76 lbs.