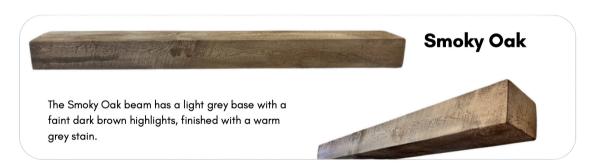

# **Mantel Styles**

These non-combustible mantels are available in a 5" X 8" with lengths of 60" and 72". Comes with a pre-drilled wall mounting bracket.

## **Mantel Styles**

These non-combustible mantels are available in a 5" X 8" with lengths of 60" and 72". 60" mantel weighs 63 lbs and the 72" mantel weighs 76 lbs.