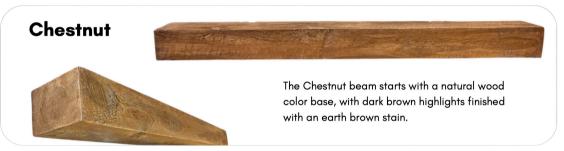

# **Mantel Styles**

These non-combustible mantels are available in a 5" X 8" with lengths of 60" and 72". Comes with a pre-drilled wall mounting bracket.

## **Mantel Styles**

These non-combustible mantels are available in a 5" X 8" with lengths of 60" and 72". 60" mantel weighs 63 lbs and the 72" mantel weighs 76 lbs.