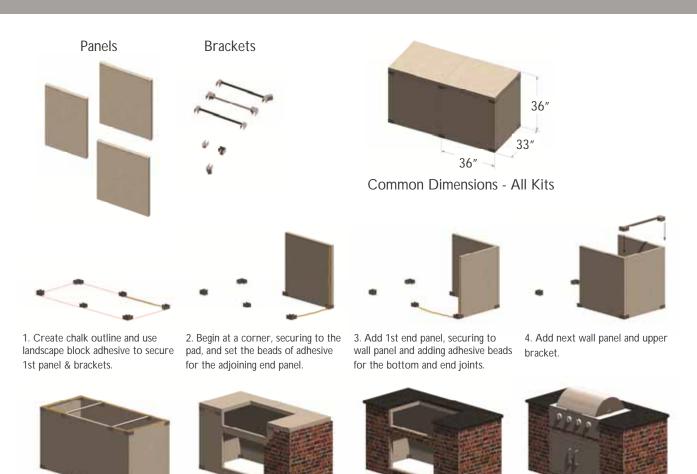

Our patented lightweight, glass fiber reinforced concrete panel and galvanized steel bracket system creates infinitely configurable kitchen island layouts that assemble in minutes, yet deliver strength and durability far superior to other systems. Kits are available in 3' increments, and are easily modified to any length.

7. Drill anchor pilot holes into

panels for doors and appliances.

8. Installation Complete.

6. Make cut-outs and apply finish to

unit before installing appliances.

5. Continue placing panels and

brackets to complete wall assembly.