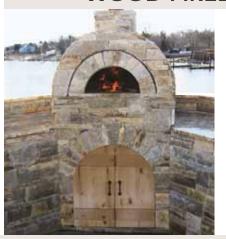

#### WOOD FIRED OVENS & SMOKERS

Stone Age wood-fired ovens and barbecue smokers feature superior designs and the highest quality materials available, for outstanding value and performance.

- Oven Cooking Temperatures up to 800°F
  Low Temperature Smoking
- Seamless Integration with Cabinet Component System<sup>™</sup> Islands

### COMBO FIREPLACE OVENS

Caminetto<sup>™</sup> models combine a 63" or 75" wood burning fireplace with a wood-fired oven.

Enjoy delicious pizza and other dishes, the ambiance of a wood fire, and the convenience and beauty of two appliances in a single package.