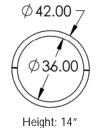

#### **FIRE PITS**

42.00

Height: 15"

Page 9

Cabinet Component System<sup>™</sup> outdoor kitchen islands deliver unmatched quality, strength, and durability, with unparalleled design flexibility for outdoor kitchens and entertainment areas.