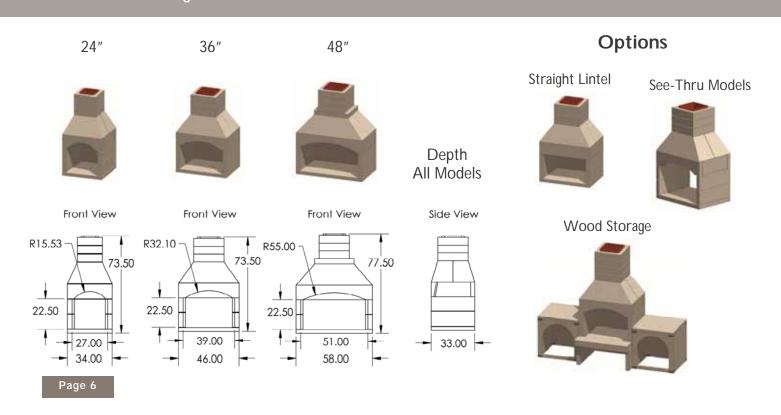

New Age<sup>™</sup> fireplaces offer our widest range of sizes, in a form factor optimized for zero-clearance applications, or any project where a square profile is preferred.

New Age<sup>™</sup> fireplaces are tested to UL-127/ULC-S610 and UL-103, and are certified as zero-clearance fireplaces, allowing framing directly against the kit. New Age™ fireplaces have also been tested to ICC-ES AC156 for tolerance to seismic activity.

- Indoor or Outdoor Applications Wood or Gas Fuel
- Arched or Straight Lintel

Arched Lintel

#### **Straight Lintel**

Standard Series fireplaces are the flagship model of the Stone Age line, and are complete kits, with everything needed to construct the fireplace included, except mortar and finishing materials.

Standard Series fireplaces are tested to UL-127/ULC-S610.

Includes Riser Legs, Hearth, Firebrick & 4 Chimney Sections

- Indoor or Outdoor Applications
  Wood or Gas Fuel
- Arched or Straight Lintel

Contractor Series fireplaces offer Stone Age design and quality with an emphasis on value, and are the perfect choice for applications where a custom hearth or unique profile is desired.

Contractor Series fireplaces are tested to UL-127/ULC-S610.

Includes Firebox, Tapered Throat & 3 Chimney Sections

- Indoor or Outdoor Applications
  Wood or Gas Fuel
- Arched or Straight Lintel