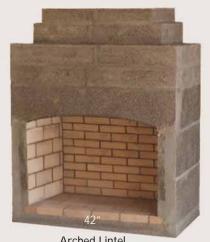

- Indoor or Outdoor Applications Wood or Gas Fuel
- Arched or Straight Lintel

Arched Lintel

#### **Straight Lintel**

Standard Series fireplaces are the flagship model of the Stone Age line, and are complete kits, with everything needed to construct the fireplace included, except mortar and finishing materials.