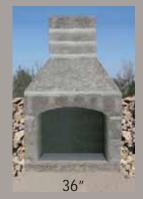

- Indoor or Outdoor Applications Wood or Gas Fuel
- Arched or Straight Lintel

Arched Lintel

#### **Straight Lintel**

Standard Series fireplaces are the flagship model of the Stone Age line, and are complete kits, with everything needed to construct the fireplace included, except mortar and finishing materials.

Standard Series fireplaces are tested to UL-127/ULC-S610.

Includes Riser Legs, Hearth, Firebrick & 4 Chimney Sections

- Indoor or Outdoor Applications
  Wood or Gas Fuel
- Arched or Straight Lintel

Contractor Series fireplaces offer Stone Age design and quality with an emphasis on value, and are the perfect choice for applications where a custom hearth or unique profile is desired.