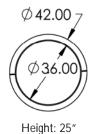

#### **FIRE PITS**

42.00

Height: 15"

Page 9

Cabinet Component System<sup>™</sup> outdoor kitchen islands deliver unmatched quality, strength, and durability, with unparalleled design flexibility for outdoor kitchens and entertainment areas.