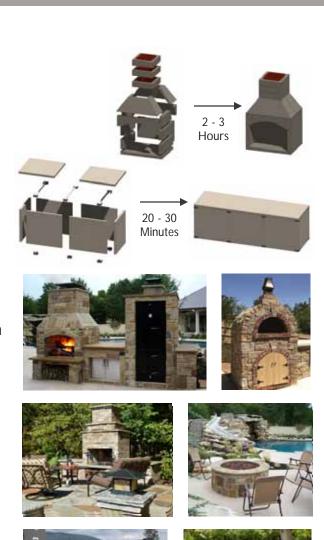

# Stone Age kits simplify construction, saving time on the job.

Designed for easy assembly, our masonry kits help you create custom fireplaces for any application, and complete outdoor living areas, in a fraction of the time required for traditional construction. Less time on the project means lower labor cost.

Our patented lightweight, glass fiber reinforced concrete panel and galvanized steel bracket system creates infinitely configurable kitchen island layouts that assemble in minutes, yet deliver strength and durability far superior to other systems. Kits are available in 3' increments, and are easily modified to any length.