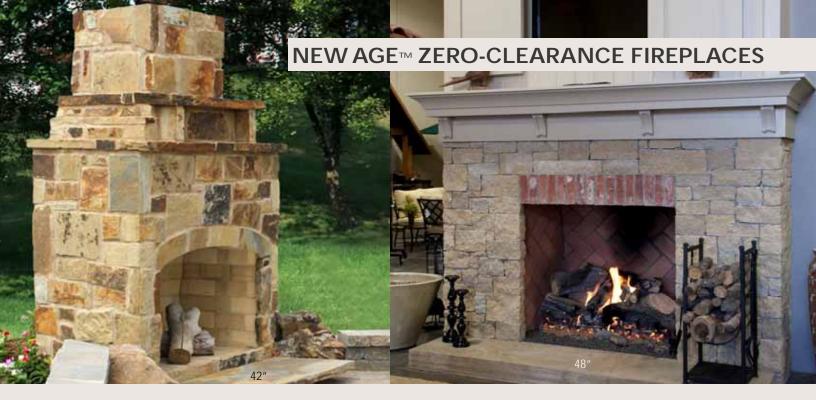

New Age<sup>™</sup> fireplaces offer our widest range of sizes, in a form factor optimized for zero-clearance applications, or any project where a square profile is preferred.

New Age<sup>™</sup> fireplaces are tested to UL-127/ULC-S610 and UL-103, and are certified as zero-clearance fireplaces, allowing framing directly against the kit. New Age™ fireplaces have also been tested to ICC-ES AC156 for tolerance to seismic activity.