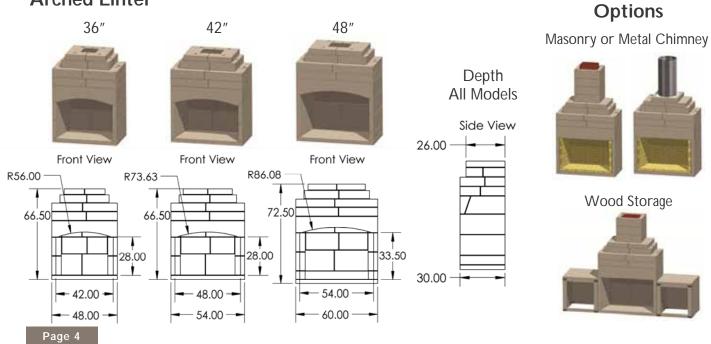

- Indoor or Outdoor Applications Wood or Gas Fuel
- Arched or Straight Lintel

Arched Lintel

#### **Straight Lintel**

Standard Series fireplaces are the flagship model of the Stone Age line, and are complete kits, with everything needed to construct the fireplace included, except mortar and finishing materials.

Standard Series fireplaces are tested to UL-127/ULC-S610.

Includes Riser Legs, Hearth, Firebrick & 4 Chimney Sections

- Indoor or Outdoor Applications
  Wood or Gas Fuel
- Arched or Straight Lintel

Contractor Series fireplaces offer Stone Age design and quality with an emphasis on value, and are the perfect choice for applications where a custom hearth or unique profile is desired.