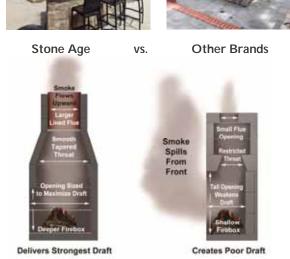

### Stone Age fireplaces simply work better.

Stone Age fireplaces are designed differently than other masonry fireplace kits, and these differences are readily apparent when you compare them side by side. Our fireplaces are made to draft strongly in conditions that have other brands spilling smoke into the seating and viewing area.