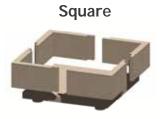

- Superior Heat Tolerance
- High Adhesion for Finish Materials
- Extended Working Time
- Smooth Texture for Easy Application
- Low Moisture Absorption
- High Strength

Stone Age Fire Pits offer a simple solution for any project or outdoor setting.

The same steel reinforced, heat-tolerant concrete blend used in our fireplaces gives them outstanding durability.

· Wood or Gas Fuel

#### **FIRE PITS**

42.00

Height: 15"

Page 9

Cabinet Component System<sup>™</sup> outdoor kitchen islands deliver unmatched quality, strength, and durability, with unparalleled design flexibility for outdoor kitchens and entertainment areas.