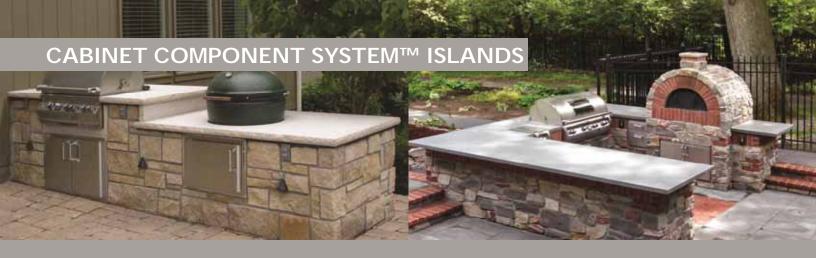

#### **FIRE PITS**

42.00

Height: 15"

Page 9

Cabinet Component System<sup>™</sup> outdoor kitchen islands deliver unmatched quality, strength, and durability, with unparalleled design flexibility for outdoor kitchens and entertainment areas.

Our patented lightweight, glass fiber reinforced concrete panel and galvanized steel bracket system creates infinitely configurable kitchen island layouts that assemble in minutes, yet deliver strength and durability far superior to other systems. Kits are available in 3' increments, and are easily modified to any length.