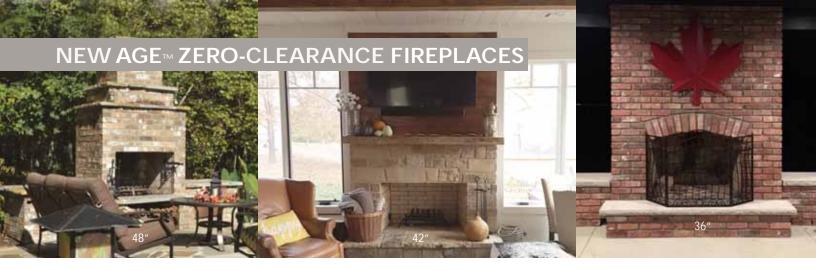

New Age<sup>™</sup> fireplaces offer our widest range of sizes, in a form factor optimized for zero-clearance applications, or any project where a square profile is preferred.

New Age<sup>™</sup> fireplaces are tested to UL-127/ULC-S610 and UL-103, and are certified as zero-clearance fireplaces, allowing framing directly against the kit. New Age™ fireplaces have also been tested to ICC-ES AC156 for tolerance to seismic activity.