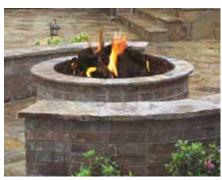

- Superior Heat Tolerance
- High Adhesion for Finish Materials
- Extended Working Time
- Smooth Texture for Easy Application
- Low Moisture Absorption
- High Strength

Stone Age Fire Pits offer a simple solution for any project or outdoor setting.

The same steel reinforced, heat-tolerant concrete blend used in our fireplaces gives them outstanding durability.

· Wood or Gas Fuel

#### **FIRE PITS**

42.00

Height: 15"

Page 9

Cabinet Component System<sup>™</sup> outdoor kitchen islands deliver unmatched quality, strength, and durability, with unparalleled design flexibility for outdoor kitchens and entertainment areas.