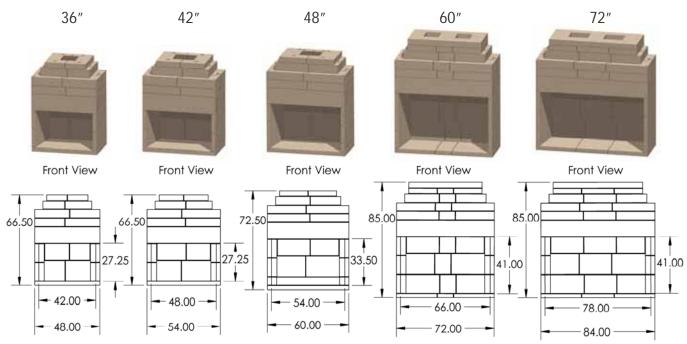

#### **Straight Lintel**

Standard Series fireplaces are the flagship model of the Stone Age line, and are complete kits, with everything needed to construct the fireplace included, except mortar and finishing materials.

Standard Series fireplaces are tested to UL-127/ULC-S610.

Includes Riser Legs, Hearth, Firebrick & 4 Chimney Sections

- Indoor or Outdoor Applications
  Wood or Gas Fuel
- Arched or Straight Lintel

Contractor Series fireplaces offer Stone Age design and quality with an emphasis on value, and are the perfect choice for applications where a custom hearth or unique profile is desired.