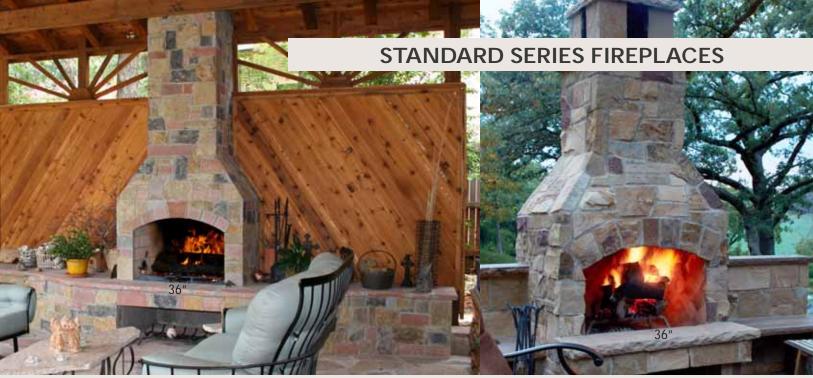

#### **Straight Lintel**

Standard Series fireplaces are the flagship model of the Stone Age line, and are complete kits, with everything needed to construct the fireplace included, except mortar and finishing materials.

Standard Series fireplaces are tested to UL-127/ULC-S610.

Includes Riser Legs, Hearth, Firebrick & 4 Chimney Sections

- Indoor or Outdoor Applications
  Wood or Gas Fuel
- Arched or Straight Lintel

Contractor Series fireplaces offer Stone Age design and quality with an emphasis on value, and are the perfect choice for applications where a custom hearth or unique profile is desired.