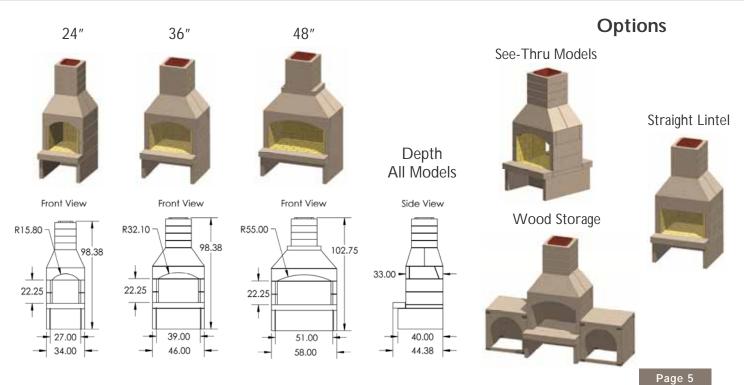

New Age<sup>™</sup> fireplaces offer our widest range of sizes, in a form factor optimized for zero-clearance applications, or any project where a square profile is preferred.

New Age<sup>™</sup> fireplaces are tested to UL-127/ULC-S610 and UL-103, and are certified as zero-clearance fireplaces, allowing framing directly against the kit. New Age™ fireplaces have also been tested to ICC-ES AC156 for tolerance to seismic activity.

- Indoor or Outdoor Applications Wood or Gas Fuel
- Arched or Straight Lintel

Arched Lintel

#### **Straight Lintel**

Standard Series fireplaces are the flagship model of the Stone Age line, and are complete kits, with everything needed to construct the fireplace included, except mortar and finishing materials.

Standard Series fireplaces are tested to UL-127/ULC-S610.

Includes Riser Legs, Hearth, Firebrick & 4 Chimney Sections

- Indoor or Outdoor Applications
  Wood or Gas Fuel
- Arched or Straight Lintel

Contractor Series fireplaces offer Stone Age design and quality with an emphasis on value, and are the perfect choice for applications where a custom hearth or unique profile is desired.