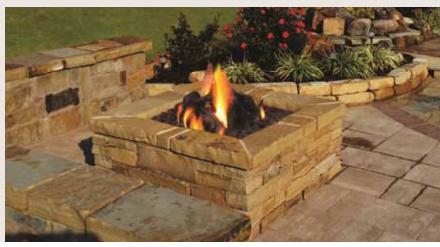

- Superior Heat Tolerance
- High Adhesion for Finish Materials
- Extended Working Time
- Smooth Texture for Easy Application
- Low Moisture Absorption
- High Strength

Stone Age Fire Pits offer a simple solution for any project or outdoor setting.

The same steel reinforced, heat-tolerant concrete blend used in our fireplaces gives them outstanding durability.

· Wood or Gas Fuel