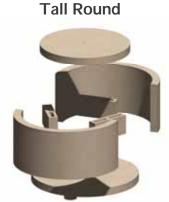

- Superior Heat Tolerance
- High Adhesion for Finish Materials
- Extended Working Time
- Smooth Texture for Easy Application
- Low Moisture Absorption
- High Strength

Stone Age Fire Pits offer a simple solution for any project or outdoor setting.

The same steel reinforced, heat-tolerant concrete blend used in our fireplaces gives them outstanding durability.

· Wood or Gas Fuel

#### **FIRE PITS**

42.00

Height: 15"

Page 9

Cabinet Component System<sup>™</sup> outdoor kitchen islands deliver unmatched quality, strength, and durability, with unparalleled design flexibility for outdoor kitchens and entertainment areas.