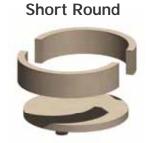

- Superior Heat Tolerance
- High Adhesion for Finish Materials
- Extended Working Time
- Smooth Texture for Easy Application
- Low Moisture Absorption
- High Strength

Stone Age Fire Pits offer a simple solution for any project or outdoor setting.

The same steel reinforced, heat-tolerant concrete blend used in our fireplaces gives them outstanding durability.

· Wood or Gas Fuel

#### **FIRE PITS**

42.00

Height: 15"

Page 9

Cabinet Component System<sup>™</sup> outdoor kitchen islands deliver unmatched quality, strength, and durability, with unparalleled design flexibility for outdoor kitchens and entertainment areas.