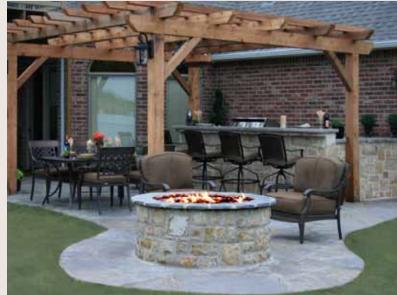

- Superior Heat Tolerance
- High Adhesion for Finish Materials
- Extended Working Time
- Smooth Texture for Easy Application
- Low Moisture Absorption
- High Strength

Stone Age Fire Pits offer a simple solution for any project or outdoor setting.

The same steel reinforced, heat-tolerant concrete blend used in our fireplaces gives them outstanding durability.

· Wood or Gas Fuel

#### **FIRE PITS**

42.00

Height: 15"

Page 9

Cabinet Component System<sup>™</sup> outdoor kitchen islands deliver unmatched quality, strength, and durability, with unparalleled design flexibility for outdoor kitchens and entertainment areas.