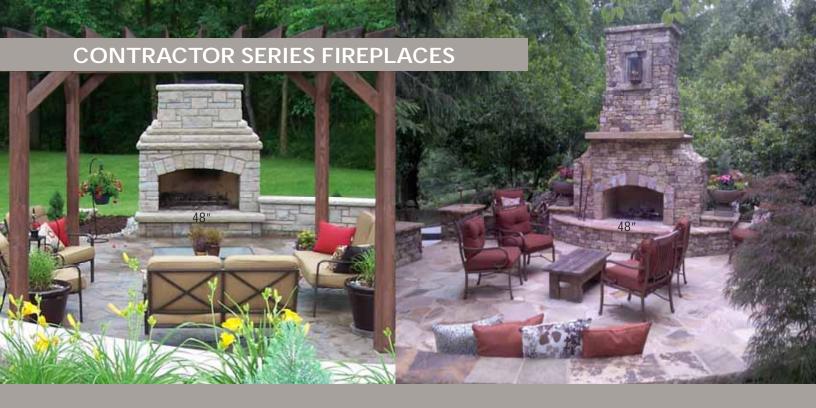

Standard Series fireplaces are tested to UL-127/ULC-S610.

Includes Riser Legs, Hearth, Firebrick & 4 Chimney Sections

- Indoor or Outdoor Applications
  Wood or Gas Fuel
- Arched or Straight Lintel

Contractor Series fireplaces offer Stone Age design and quality with an emphasis on value, and are the perfect choice for applications where a custom hearth or unique profile is desired.

Contractor Series fireplaces are tested to UL-127/ULC-S610.

Includes Firebox, Tapered Throat & 3 Chimney Sections

- Indoor or Outdoor Applications
  Wood or Gas Fuel
- Arched or Straight Lintel