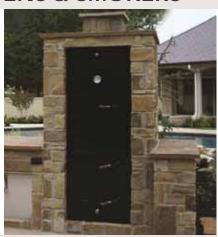

#### WOOD FIRED OVENS & SMOKERS

Stone Age wood-fired ovens and barbecue smokers feature superior designs and the highest quality materials available, for outstanding value and performance.

- Oven Cooking Temperatures up to 800°F
  Low Temperature Smoking
- Seamless Integration with Cabinet Component System<sup>™</sup> Islands