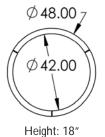

The same steel reinforced, heat-tolerant concrete blend used in our fireplaces gives them outstanding durability.

· Wood or Gas Fuel

#### **FIRE PITS**

42.00

Height: 15"

Page 9

Cabinet Component System<sup>™</sup> outdoor kitchen islands deliver unmatched quality, strength, and durability, with unparalleled design flexibility for outdoor kitchens and entertainment areas.