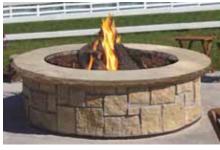

- Superior Heat Tolerance
- High Adhesion for Finish Materials
- Extended Working Time
- Smooth Texture for Easy Application
- Low Moisture Absorption
- High Strength

Stone Age Fire Pits offer a simple solution for any project or outdoor setting.

The same steel reinforced, heat-tolerant concrete blend used in our fireplaces gives them outstanding durability.

· Wood or Gas Fuel

#### **FIRE PITS**

42.00

Height: 15"

Page 9

Cabinet Component System<sup>™</sup> outdoor kitchen islands deliver unmatched quality, strength, and durability, with unparalleled design flexibility for outdoor kitchens and entertainment areas.