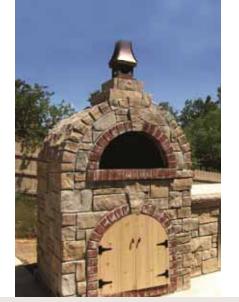

#### WOOD FIRED OVENS & SMOKERS

Stone Age wood-fired ovens and barbecue smokers feature superior designs and the highest quality materials available, for outstanding value and performance.

- Oven Cooking Temperatures up to 800°F
  Low Temperature Smoking
- Seamless Integration with Cabinet Component System<sup>™</sup> Islands

### COMBO FIREPLACE OVENS

Caminetto<sup>™</sup> models combine a 63" or 75" wood burning fireplace with a wood-fired oven.

Enjoy delicious pizza and other dishes, the ambiance of a wood fire, and the convenience and beauty of two appliances in a single package.