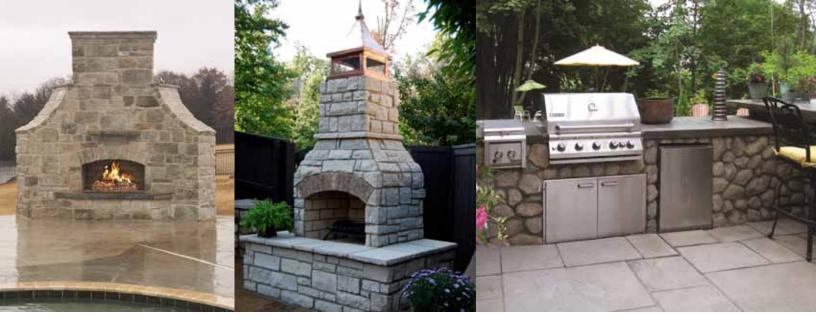

**Modular Masonry Fireplaces Wood-Fired Ovens Barbecue Smokers Fire Pits** Kitchen Islands

# Stone Age Manufacturing produces the largest and most complete line of modular masonry kits in the industry.

# Stone Age kits simplify construction, saving time on the job.

Designed for easy assembly, our masonry kits help you create custom fireplaces for any application, and complete outdoor living areas, in a fraction of the time required for traditional construction. Less time on the project means lower labor cost.

### Stone Age fireplaces simply work better.

Stone Age fireplaces are designed differently than other masonry fireplace kits, and these differences are readily apparent when you compare them side by side. Our fireplaces are made to draft strongly in conditions that have other brands spilling smoke into the seating and viewing area.

#### WOOD FIRED OVENS & SMOKERS

Stone Age wood-fired ovens and barbecue smokers feature superior designs and the highest quality materials available, for outstanding value and performance.

- Oven Cooking Temperatures up to 800°F
  Low Temperature Smoking
- Seamless Integration with Cabinet Component System<sup>™</sup> Islands

#### **FIRE PITS**

42.00

Height: 15"

Page 9

Cabinet Component System<sup>™</sup> outdoor kitchen islands deliver unmatched quality, strength, and durability, with unparalleled design flexibility for outdoor kitchens and entertainment areas.