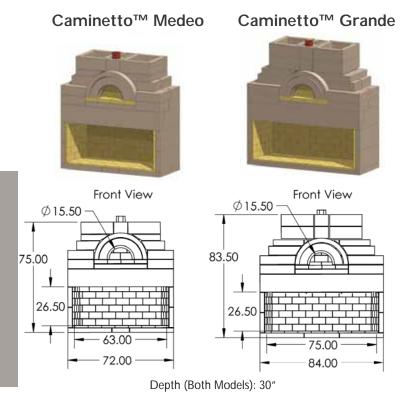

### COMBO FIREPLACE OVENS

Caminetto<sup>™</sup> models combine a 63" or 75" wood burning fireplace with a wood-fired oven.

Enjoy delicious pizza and other dishes, the ambiance of a wood fire, and the convenience and beauty of two appliances in a single package.