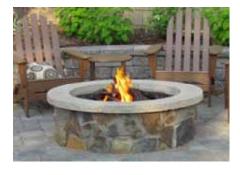

- Superior Heat Tolerance
- High Adhesion for Finish Materials
- Extended Working Time
- Smooth Texture for Easy Application
- Low Moisture Absorption
- High Strength

Stone Age Fire Pits offer a simple solution for any project or outdoor setting.

The same steel reinforced, heat-tolerant concrete blend used in our fireplaces gives them outstanding durability.

· Wood or Gas Fuel

#### **FIRE PITS**

42.00

Height: 15"

Page 9

Cabinet Component System<sup>™</sup> outdoor kitchen islands deliver unmatched quality, strength, and durability, with unparalleled design flexibility for outdoor kitchens and entertainment areas.