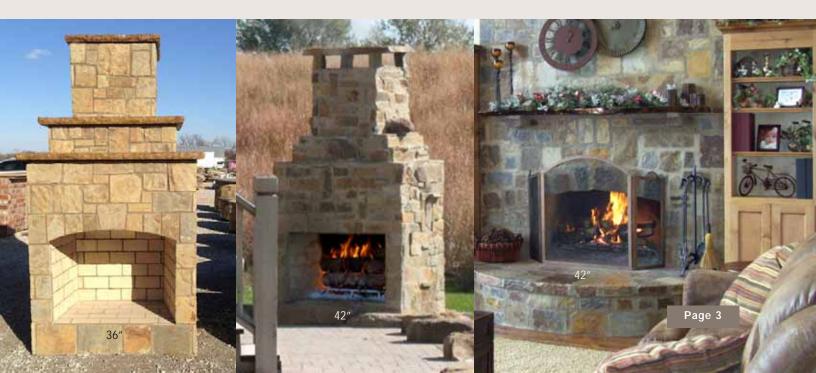

#### **Straight Lintel**

Standard Series fireplaces are the flagship model of the Stone Age line, and are complete kits, with everything needed to construct the fireplace included, except mortar and finishing materials.

Standard Series fireplaces are tested to UL-127/ULC-S610.

Includes Riser Legs, Hearth, Firebrick & 4 Chimney Sections

- Indoor or Outdoor Applications
  Wood or Gas Fuel
- Arched or Straight Lintel

Contractor Series fireplaces offer Stone Age design and quality with an emphasis on value, and are the perfect choice for applications where a custom hearth or unique profile is desired.

Contractor Series fireplaces are tested to UL-127/ULC-S610.

Includes Firebox, Tapered Throat & 3 Chimney Sections

- Indoor or Outdoor Applications
  Wood or Gas Fuel
- Arched or Straight Lintel