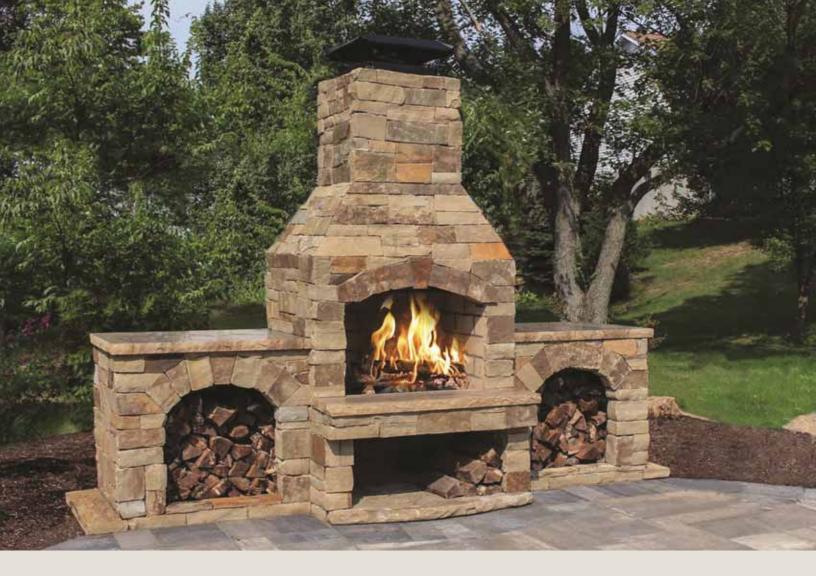

### Stone Age fireplaces simply work better.

Stone Age fireplaces are designed differently than other masonry fireplace kits, and these differences are readily apparent when you compare them side by side. Our fireplaces are made to draft strongly in conditions that have other brands spilling smoke into the seating and viewing area.

- Indoor or Outdoor Applications Wood or Gas Fuel
- Arched or Straight Lintel

Arched Lintel

#### **Straight Lintel**

Standard Series fireplaces are the flagship model of the Stone Age line, and are complete kits, with everything needed to construct the fireplace included, except mortar and finishing materials.