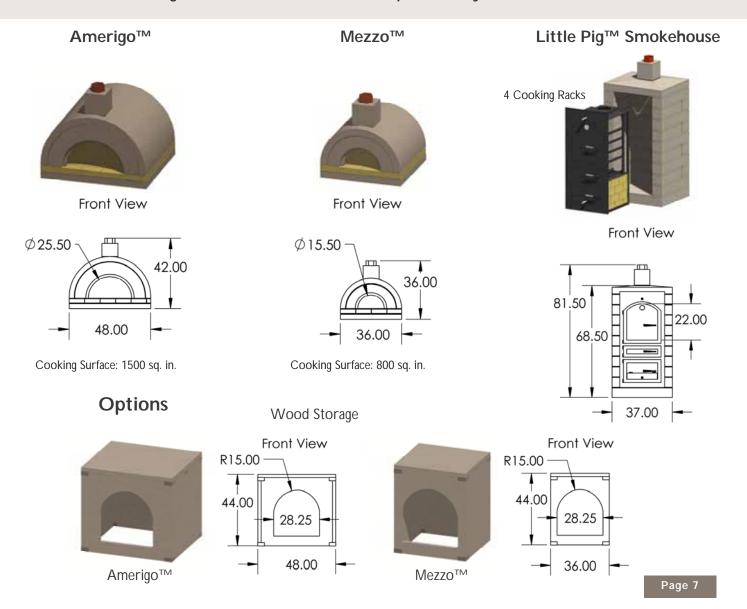

#### WOOD FIRED OVENS & SMOKERS

Stone Age wood-fired ovens and barbecue smokers feature superior designs and the highest quality materials available, for outstanding value and performance.

- Oven Cooking Temperatures up to 800°F
  Low Temperature Smoking
- Seamless Integration with Cabinet Component System<sup>™</sup> Islands