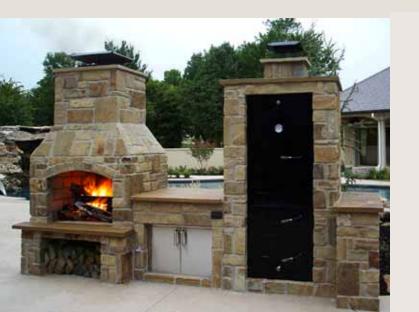

#### WOOD FIRED OVENS & SMOKERS

Stone Age wood-fired ovens and barbecue smokers feature superior designs and the highest quality materials available, for outstanding value and performance.

- Oven Cooking Temperatures up to 800°F
  Low Temperature Smoking
- Seamless Integration with Cabinet Component System<sup>™</sup> Islands

### COMBO FIREPLACE OVENS

Caminetto<sup>™</sup> models combine a 63" or 75" wood burning fireplace with a wood-fired oven.

Enjoy delicious pizza and other dishes, the ambiance of a wood fire, and the convenience and beauty of two appliances in a single package.