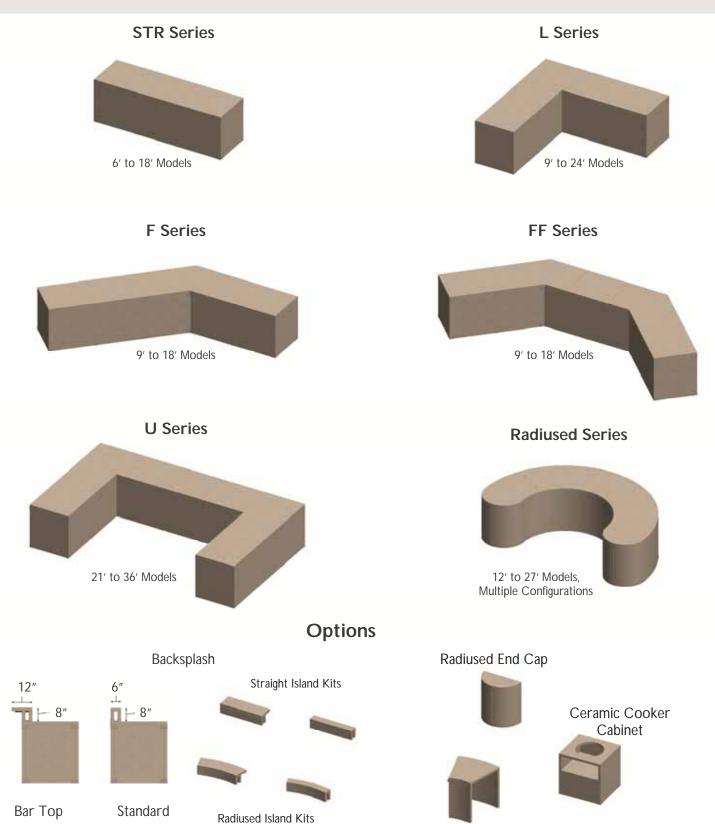

Our patented lightweight, glass fiber reinforced concrete panel and galvanized steel bracket system creates infinitely configurable kitchen island layouts that assemble in minutes, yet deliver strength and durability far superior to other systems. Kits are available in 3' increments, and are easily modified to any length.

- 27 Standard Kit Configurations
- Combine Kits to Create Unique Island Layouts
- Customize to Build Any Design You Can Imagine

**Radiused Island Sections** 

For more detailed product information, please visit our website at https://stoneagemanufacturing.com, or use this QR code for direct access.