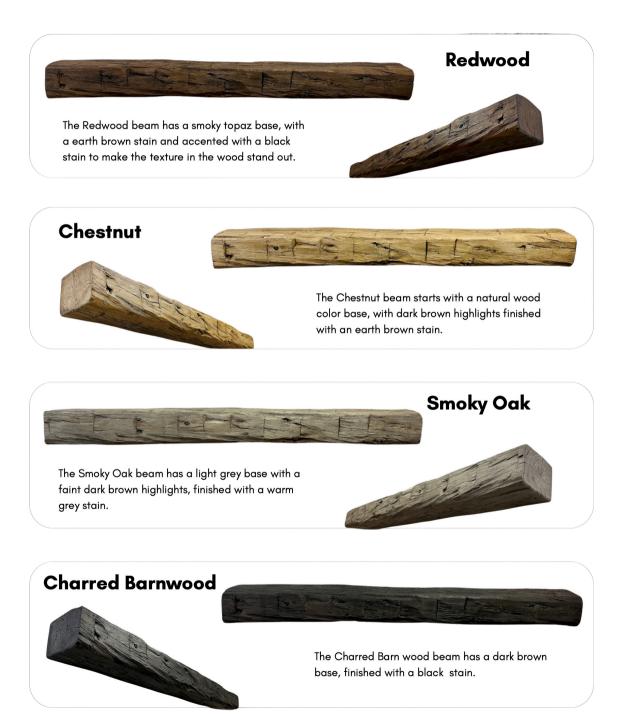

## **Mantel Styles**

These non-combustible mantels are available in a 5" X 7" with lengths of 60", 72", and also custom lengths. Comes with a pre-drilled wall mounting bracket.

#### **Tie Beam Mantel**

Color variations are inherent in all products. The product colors you see in this brochure are as accurate as current photography and printing techniques allow. We recommend you look at product samples before selecting a color.

# **Mantel Styles**

These non-combustible mantels are available in a 5" X 7" with lengths of 60", 72", and also custom lengths. 60" mantel weighs 70 lbs and the 72" mantel weighs 96 lbs.

### Tie Beam Mantel