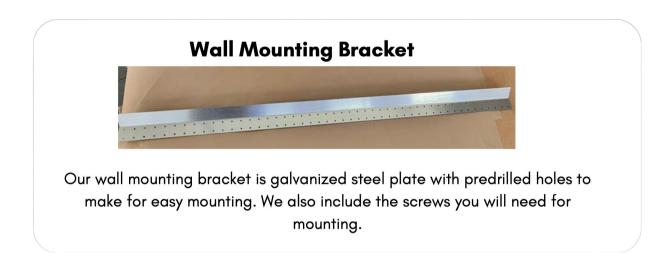

#### **Easy Mounting**

Our wall mounting system is one of the easiest in the industry. No drilling into the mantel, just hang the mounting bracket and place the beam on the bracket and you're done.

Color variations are inherent in all products. The product colors you see in this brochure are as accurate as current photography and printing techniques allow. We recommend you look at product samples before selecting a color.